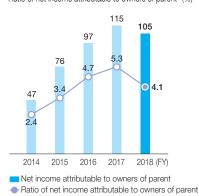

## **Financial Highlights**

Net sales (Hundred million yen)

Operating income (Hundred million yen) Operating margin (%)

Ordinary income (Hundred million yen) Ordinary margin (%)

Net income attributable to owners of parent (Hundred million yen) Ratio of net income attributable to owners of parent (%)

2015 2016 2017 2018 (FY)