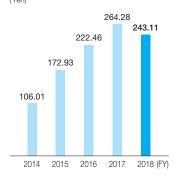

## **Financial Highlights**

Net sales (Hundred million yen)

Operating income (Hundred million yen) Operating margin (%)

Ordinary income (Hundred million yen) Ordinary margin (%)

Net income attributable to owners of parent (Hundred million yen) Ratio of net income attributable to owners of parent (%)

2015 2016 2017 2018 (FY)