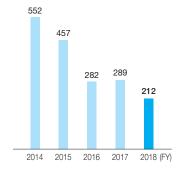

## **Financial Highlights**

Net sales (Hundred million yen)

Operating income (Hundred million yen) Operating margin (%)

Ordinary income (Hundred million yen) Ordinary margin (%)

Net income attributable to owners of parent (Hundred million yen) Ratio of net income attributable to owners of parent (%)

Profit per share (Yen)

Total assets (Hundred million yen) Net assets (Hundred million yen)

Equity ratio

ROE (%)

| 2014 | 2015 | 2016 | 2017 | 2018 | (FY) |
|------|------|------|------|------|------|
|------|------|------|------|------|------|

2015 2016 2017 2018 (FY)