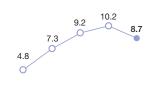

#### Interest-bearing liabilities (Hundred million yen)

Cash dividends per share (Yen)

Cash dividends per share Dividend payout ratio