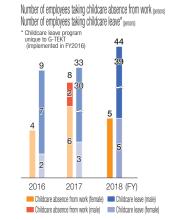

### **Social Indicators**

Number of days of paid vacation taken  $_{(\text{days})}$  Ratio of paid vacation taken  $_{(\%)}$ 

Other Non-financial Data

| Classifi    | cation                                                           | FY2016<br>(actual)March 31, 2017                                       | FY2017<br>(actual)March 31, 2018 | FY2018<br>(actual)March 31, 2019                                          |
|-------------|------------------------------------------------------------------|------------------------------------------------------------------------|----------------------------------|---------------------------------------------------------------------------|
| Environment | Violations of environmental laws & regulations                   | Nil                                                                    | Nil                              | Nil                                                                       |
|             | Environmental problems (accidents, contamination)                | Nil                                                                    | Nil                              | Nil                                                                       |
|             | Environment-related complaints                                   | Nil                                                                    | Nil                              | Nil                                                                       |
|             | Biodiversity conservation expenditure*1                          | ¥3.45 million                                                          | ¥4.08 million                    | ¥3.15 million                                                             |
|             | Number of foreign employees                                      | 9 persons                                                              | 7 persons                        | 7 persons                                                                 |
|             | Number of female managers and officers                           | 0 persons                                                              | 0 persons                        | 0 persons                                                                 |
|             | Number of foreigner managers and officers                        | 0 persons                                                              | 0 persons                        | 0 persons                                                                 |
|             | Average monthly overtime hours                                   | 26.0 hours/month                                                       | 23.0 hours/month                 | 28.35 hours/month                                                         |
| Social      | Personnel leaving employment status                              | 39 persons<br>(37 men, 2 women)                                        | 42 persons<br>(40 men, 2 women)  | 33 persons<br>(31 men, 2 women)                                           |
|             | Number and ratio of disabled persons employed                    | 24 persons, 2.1%                                                       | 25 persons, 2.1%                 | 25 persons, 1.93%                                                         |
|             | Number of employees on leave due to accident                     | 1 persons                                                              | 1 persons                        | 1 persons                                                                 |
|             | Number of employees on mental health leave                       | 5 persons                                                              | 9 persons                        | 9 persons                                                                 |
|             | Expenditure on social contribution activities*2                  | ¥8.43 million<br>*including ¥5 million Kumamoto<br>earthquake donation | ¥1.78 million                    | ¥8.60 million<br>*¥5 million West Japan floods<br>and landslides donation |
|             | Expenditure on political donations and lobbying activities       | ¥0                                                                     | ¥0                               | ¥0                                                                        |
| Governance  | Measures against conflict minerals                               | Not applicable                                                         | Not applicable                   | Not applicable                                                            |
|             | Whistleblowing incidents                                         | 14 cases                                                               | 27 cases                         | 21 cases                                                                  |
|             | Number of violations of domestic/<br>overseas laws & regulations | Nil                                                                    | Nil                              | Nil                                                                       |