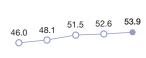

Profit per share (Yen)

Total assets (Hundred million yen) Net assets (Hundred million yen)

Equity ratio

ROE (%)

| 2014 | 2015 | 2016 | 2017 | 2018 | (FY) |
|------|------|------|------|------|------|
|------|------|------|------|------|------|