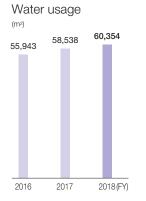

Highlights**

Net sales (Hundred million yen)



Operating income (Hundred million yen) Operating margin (%)



Ordinary income (Hundred million yen) Ordinary margin (%)



Net income attributable to owners of parent (Hundred million yen) Ratio of net income attributable to owners of parent (%)



Profit per share (Yen)



Total assets (Hundred million yen) Net assets (Hundred million yen)



Equity ratio







ROE (%)



| 2014 | 2015 | 2016 | 2017 | 2018 | (FY) |
|------|------|------|------|------|------|
|------|------|------|------|------|------|



2015 2016 2017 2018 (FY)





#### Interest-bearing liabilities (Hundred million yen)



Cash dividends per share (Yen)



Cash dividends per share Dividend payout ratio

# Non-financial Highlights

### **Environmental Indicators**









### **Social Indicators**









Number of days of paid vacation taken  $_{(\text{days})}$  Ratio of paid vacation taken  $_{(\%)}$ 





Other Non-financial Data

| Classifi    | cation                                                           | FY2016<br>(actual)March 31, 2017                                       | FY2017<br>(actual)March 31, 2018 | FY2018<br>(actual)March 31, 2019                                          |
|-------------|------------------------------------------------------------------|------------------------------------------------------------------------|----------------------------------|---------------------------------------------------------------------------|
| Environment | Violations of environmental laws & regulations                   | Nil