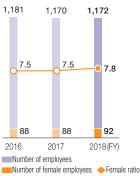

### **Social Indicators**

Number of days of paid vacation taken  $_{(\text{days})}$  Ratio of paid vacation taken  $_{(\%)}$ 

Other Non-financial Data

| Classifi    | cation                                                           | FY2016<br>(actual)March 31, 2017                                       | FY2017<br>(actual)March 31, 2018 | FY2018<br>(actual)March 31, 2019                                          |
|-------------|------------------------------------------------------------------|------------------------------------------------------------------------|----------------------------------|---------------------------------------------------------------------------|
| Environment | Violations of environmental laws & regulations                   | Nil                                                                    | Nil                              | Nil                                                                       |
|             | Environmental problems (accidents, contamination)                | Nil                                                                    | Nil                              | Nil                                                                       |
|             | Environment-related complaints                                   | Nil                                                                    | Nil                              | Nil                                                                       |
|             | Biodiversity conservation expenditure*1                          | ¥3.45 million                                                          | ¥4.08 million                    | ¥3.15 million                                                             |
|             | Number of foreign employees                                      | 9 persons                                                              | 7 persons                        | 7 persons                                                                 |
|             | Number of female managers and officers                           | 0 persons                                                              | 0 persons                        | 0 persons                                                                 |
|             | Number of foreigner managers and officers                        | 0 persons                                                              | 0 persons                        | 0 persons                                                                 |
|             | Average monthly overtime hours                                   | 26.0 hours/month                                                       | 23.0 hours/month                 | 28.35 hours/month                                                         |
| Social      | Personnel leaving employment status                              | 39 persons<br>(37 men, 2 women)                                        | 42 persons<br>(40 men, 2 women)  | 33 persons<br>(31 men, 2 women)                                           |
|             | Number and ratio of disabled persons employed                    | 24 persons, 2.1%                                                       | 25 persons, 2.1%                 | 25 persons, 1.93%                                                         |
|             | Number of employees on leave due to accident                     | 1 persons                                                              | 1 persons                        | 1 persons                                                                 |
|             | Number of employees on mental health leave                       | 5 persons                                                              | 9 persons                        | 9 persons                                                                 |
|             | Expenditure on social contribution activities*2                  | ¥8.43 million<br>*including ¥5 million Kumamoto<br>earthquake donation | ¥1.78 million                    | ¥8.60 million<br>*¥5 million West Japan floods<br>and landslides donation |
|             | Expenditure on political donations and lobbying activities       | ¥0                                                                     | ¥0                               | ¥0                                                                        |
| Governance  | Measures against conflict minerals                               | Not applicable                                                         | Not applicable                   | Not applicable                                                            |
|             | Whistleblowing incidents                                         | 14 cases                                                               | 27 cases                         | 21 cases                                                                  |
|             | Number of violations of domestic/<br>overseas laws & regulations | Nil                                                                    | Nil                              | Nil                                                                       |