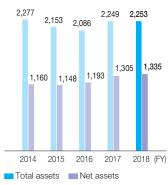

Profit per share (Yen)

Total assets (Hundred million yen) Net assets (Hundred million yen)

Equity ratio

ROE (%)

| 2014 | 2015 | 2016 | 2017 | 2018 | (FY) |
|------|------|------|------|------|------|
|------|------|------|------|------|------|