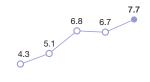

## **Financial Highlights**

Net sales (Hundred million yen)

Operating income (Hundred million yen) Operating margin (%)

Ordinary income (Hundred million yen) Ordinary margin (%)

Net income attributable to owners of parent (Hundred million yen) Ratio of net income attributable to owners of parent (%)

Profit per share (Yen)

Total assets (Hundred million yen) Net assets (Hundred million yen)

Equity ratio

ROE (%)

| 2014 | 2015 | 2016 | 2017 | 2018 | (FY) |
|------|------|------|------|------|------|
|------|------|------|------|------|------|

2015 2016 2017 2018 (FY)