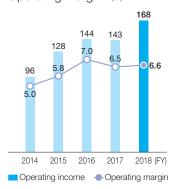

## **Financial Highlights**

Net sales (Hundred million yen)

Operating income (Hundred million yen) Operating margin (%)

Ordinary income (Hundred million yen) Ordinary margin (%)

Net income attributable to owners of parent (Hundred million yen) Ratio of net income attributable to owners of parent (%)

2015 2016 2017 2018 (FY)