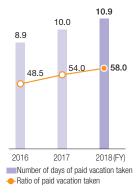

### **Social Indicators**

Number of days of paid vacation taken  $_{(\text{days})}$  Ratio of paid vacation taken  $_{(\%)}$ 

Other Non-financial Data

| Classifi    | cation                                                           | FY2016<br>(actual)March 31, 2017                                       | FY2017<br>(actual)March 31, 2018 | FY2018<br>(actual)March 31, 2019                                          |
|-------------|------------------------------------------------------------------|------------------------------------------------------------------------|----------------------------------|---------------------------------------------------------------------------|
| Environment | Violations of environmental laws & regulations                   | Nil                                                                    | Nil                              | Nil                                                                       |
|             | Environmental problems (accidents, contamination)                | Nil                                                                    | Nil                              | Nil                                                                       |
|             | Environment-related complaints                                   | Nil                                                                    | Nil                              | Nil                                                                       |
|             | Biodiversity conservation expenditure*1                          | ¥3.45 million                                                          | ¥4.08 million                    | ¥3.15 million                                                             |
|             | Number of foreign employees                                      | 9 persons                                                              | 7 persons                        | 7 persons                                                                 |
|             | Number of female managers and officers                           | 0 persons                                                              | 0 persons                        | 0 persons                                                                 |
|             | Number of foreigner managers and officers                        | 0 persons                                                              | 0 persons                        | 0 persons                                                                 |
|             | Average monthly overtime hours                                   | 26.0 hours/month                                                       | 23.0 hours/month                 | 28.35 hours/month                                                         |
| Social      | Personnel leaving employment status                              | 39 persons<br>(37 men, 2 women)                                        | 42 persons<br>(40 men, 2 women)  | 33 persons<br>(31 men, 2 women)                                           |
|             | Number and ratio of disabled persons employed                    | 24 persons, 2.1%                                                       | 25 persons, 2.1%                 | 25 persons, 1.93%                                                         |
|             | Number of employees on leave due to accident                     | 1 persons                                                              | 1 persons                        | 1 persons                                                                 |
|             | Number of employees on mental health leave                       | 5 persons                                                              | 9 persons                        | 9 persons                                                                 |
|             | Expenditure on social contribution activities*2                  | ¥8.43 million<br>*including ¥5 million Kumamoto<br>earthquake donation | ¥1.78 million                    | ¥8.60 million<br>*¥5 million West Japan floods<br>and landslides donation |
|             | Expenditure on political donations and lobbying activities       | ¥0                                                                     | ¥0                               | ¥0                                                                        |
| Governance  | Measures against conflict minerals                               | Not applicable                                                         | Not applicable                   | Not applicable                                                            |
|             | Whistleblowing incidents                                         | 14 cases                                                               | 27 cases                         | 21 cases                                                                  |
|             | Number of violations of domestic/<br>overseas laws & regulations | Nil                                                                    | Nil                              | Nil                                                                       |