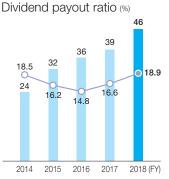

#### Interest-bearing liabilities (Hundred million yen)

Cash dividends per share (Yen)

Cash dividends per share Dividend payout ratio