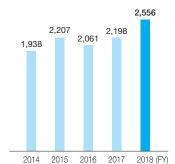

## **Financial Highlights**

Net sales (Hundred million yen)

Operating income (Hundred million yen) Operating margin (%)

Ordinary income (Hundred million yen) Ordinary margin (%)

Net income attributable to owners of parent (Hundred million yen) Ratio of net income attributable to owners of parent (%)

2015 2016 2017 2018 (FY)