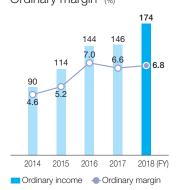

## **Financial Highlights**

Net sales (Hundred million yen)

Operating income (Hundred million yen) Operating margin (%)

Ordinary income (Hundred million yen) Ordinary margin (%)

Net income attributable to owners of parent (Hundred million yen) Ratio of net income attributable to owners of parent (%)

2015 2016 2017 2018 (FY)